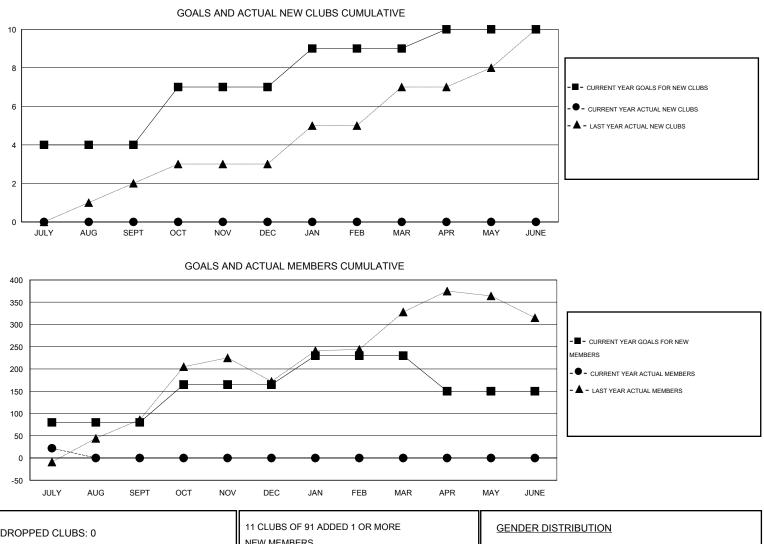

## NAZMUL HAQUE CNAT.

| GMT: NAZM     | IUL HAQUE        |                   | LOCATIC          | N INDIA          |                       |                    |                                     |                    | GMT CA 6         |
|---------------|------------------|-------------------|------------------|------------------|-----------------------|--------------------|-------------------------------------|--------------------|------------------|
|               |                  | Clubs             |                  |                  | Members               |                    |                                     |                    |                  |
|               | RESUL            | _TS FOR 2015-2016 |                  |                  | RESULTS FOR 2015-2016 |                    |                                     |                    |                  |
| QUARTER       | NEW CLUB<br>GOAL | NEW CLUBS         | DROPPED<br>CLUBS | NET<br>GAIN/LOSS | QUARTER               | NEW MEMBER<br>GOAL | CHARTER AND<br>NEW MEMBERS<br>ADDED | DROPPED<br>MEMBERS | NET<br>GAIN/LOSS |
| JULY/AUG/SEPT | 4                | 0                 | 0                | 0                | JULY/AUG/SEPT         | 80                 | 32                                  | 10                 | 22               |
| OCT/NOV/DEC   | 3                | 0                 | 0                | 0                | OCT/NOV/DEC           | 85                 | 0                                   | 0                  | 0                |
| JAN/FEB/MAR   | 2                | 0                 | 0                | 0                | JAN/FEB/MAR           | 65                 | 0                                   | 0                  | 0                |
| APR/MAY/JUNE  | 1                | 0                 | 0                | 0                | APR/MAY/JUNE          | -80                | 0                                   | 0                  | 0                |

| DROPPED CLUBS: 0 |    | 11 CLUBS OF 91 ADDED 1 OR MORE | GENDER DISTRIBUTION   |                |            |
|------------------|----|--------------------------------|-----------------------|----------------|------------|
|                  |    | NEW MEMBERS                    | MALE                  | 2,017 (72.58%) |            |
|                  |    |                                | FEMALE                | 762 (27.42%)   |            |
| DROPPED MEMBERS  |    |                                |                       |                |            |
| DECEASED         | 0  | CLICK HERE FOR HEALTH          |                       |                |            |
| CLUB CANCELLED   | 0  | ASSESSMENT DATA                | FAMILY UNIT MEMBERS   |                | 973<br>472 |
| OTHER            | 10 |                                | HEAD OF HOUSEHOLD     |                |            |
| TOTAL            | 10 |                                | NON-HEAD OF HOUSEHOLD |                |            |
|                  |    |                                | <b>1</b> 5            |                |            |